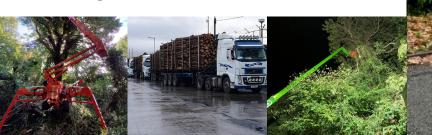

## **Mechanised Arboriculture**

Do you have dangerous or diseased trees that require removal?

Euroforest Ireland are specialists in Mechanised Arboriculture and offer a range of tree care and woodland management solutions to suit your needs:

- Mechanised Arboriculture
- Tree Health Surveys
- Tree Maintenance
- Traditional Tree Surgery
- Site Clearance & Mulching
- Hedge & Verge Maintenance
- Tree Planting & Landscaping
- Traffic management